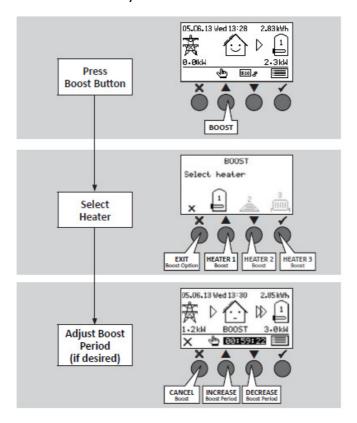

## **Manual Boost**

The cylinder can be boost heated manually. This boost draws electricity from the grid for quick boost but does not offer solar savings. Once the boost is started the remaining boost time will be displayed. This can be adjusted up, down or cancelled at any time.

**Boost - Pre-set timed boost** 

A full description of setting times boost is detailed in the user manual on page 7