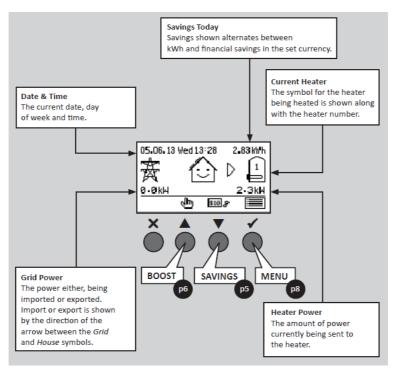

## **Immersun Hot Water Controller - Quick Guide**

The Immersun is a self-consumption controller, this only allows excess generation to your cylinder. During periods of high hot water use or low solar gain you will need to boost your heating element.

The less boost, the more savings on your power bill!